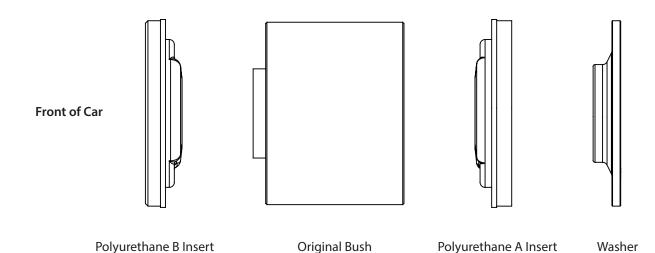

## **Product description:**

This part fits into voids in the original rubber bush

OE number: 33177852495.

## **Contents (parts per pack):**

- 1 x Polyurethane A Insert
- 1 x Polyurethane B Insert
- 1 x Aluminium Washer

*Please read the complete fitting instructions and check package components before fitment.* 

## **Fitting Instructions:**

- 1. Remove the original bolt from rear diff rear mounting position in he subframe.
- 2. Fit the new A part polyurethane insert into the bush from the rear of the car. Fit the new B part polyurethane insert into the bush from the front of the car.
- 3. Fit the washer into the A bush from the rear of the car.
- 4. Re-fit the diff to the car and tension all hardware to manufacturers recommended torque settings.