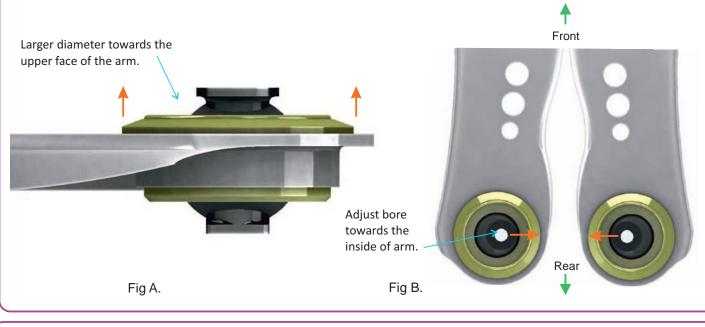

## **Fitting Instructions:**

1. Remove the front lower arm from the car. Push out the rubber bush from the arm.

2. Remove any sharp edges and clean any dirt or corrosion from the arm bore.

3. Press the new bush unit into the arm, with the larger diameter facing towards the upper face of the arm. Fig A.

WARNING: Do not press on the centre sleeve/ball, press on the outer shell only otherwise you may damage the bush.

4. Adjust bush to locate the offset sleeve bore towards the inside of the arm. Fig B. Fit back arm to the car.