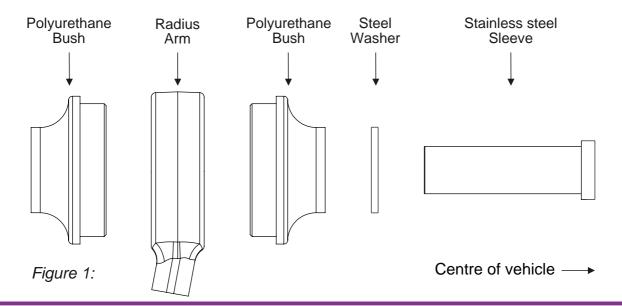

### **Fitting Instructions:**

- 1. Remove original bush from arm.
- 2. Clean any dirt and corrosion from bore in arm, removing any sharp edges around bore.
- 3. Fit the polyurethane bush into arm.
- 4. Fit steel washer on stainless steel sleeve.
- 5. Apply supplied grease in and around bore of polyurethane bushes.
- 6. Insert stainless steel sleeve into bush from inside of the vehicle, with thicker lip positioned towards the centre of the vehicle, as shown in *Figure 1*.
- 7. Ref t arm. Tension all hardware to manufacturers recommended torque settings.